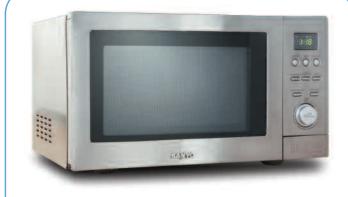

### Ultra Large Combination Oven

- 1.2 cu ft (32 Litres)
- 1000W Microwave
- 1100W Grill
- 1400 Convection Oven
- 5 Microwave Power Levels
- 8 Auto Menus
- 230-140C Convection Temp
- 4 Combined Grill/Convection Settings
- External: 519 x 478 x 315 mm
- Internal: 351 x 354 x 249 mm